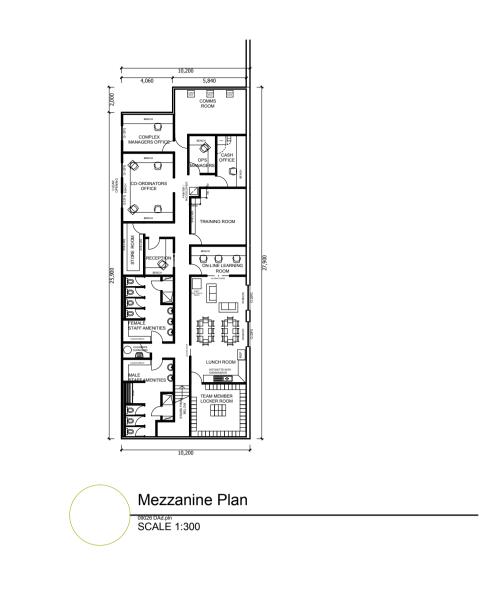

| NOTES:                                                                                                                                                                                          |              |                          |   | ARCHITECTS                                          | CLIENT                                                                                                                                                                             | PROJECT:                                                      | DRAWING TITLE:          |        |
|-------------------------------------------------------------------------------------------------------------------------------------------------------------------------------------------------|--------------|--------------------------|---|-----------------------------------------------------|------------------------------------------------------------------------------------------------------------------------------------------------------------------------------------|---------------------------------------------------------------|-------------------------|--------|
|                                                                                                                                                                                                 |              |                          |   |                                                     | Parchitects Bunnings Warehouse                                                                                                                                                     | Proposed new store                                            | Floor plan              |        |
| OPYRIGHT © ALL RIGHTS RESERVED, THIS DRAWING MAY<br>OT BE REPRODUCED OR TRANSMITTED IN ANY FORM OR BY ANY<br>IEANS IN PART OR IN WHOLE WITHOUT PERMISSION OF MORRIS<br>RAY ARCHITECTS PTY. LTD. |              |                          | 7 | morrisbray                                          | architects   Durinings Warehouse                                                                                                                                                   | 1a Minmi Road                                                 | Floor plan              |        |
|                                                                                                                                                                                                 |              |                          | · | _                                                   |                                                                                                                                                                                    | Newcastle, NSW                                                |                         |        |
| ALL LEVELS AND DIMENSIONS TO BE VERIFIED PRIOR TO<br>COMMENCEMENT OF WORK.<br>ISE FIGURED DIMENSIONS ONLY. DO NOT SCALE.                                                                        |              |                          |   | Morris Bray Architects<br>186-188 Willoughby Rd     | [P]+612 9439 6622<br>[F]+612 9436 4873                                                                                                                                             | , , , , , , , , , , , , , , , , , , ,                         | JOB No: DRAWING NUMBER: | ICCLIE |
| SE FIGURED DIMENSIONS ONLY. DO NOT SCALE.  LL WORK TO COMPLY WITH CURRENT REGULATIONS AND S.A.A.                                                                                                | A 30:08:2010 | DA APPLICATION ISSUE     |   | Crows Nest NSW 2067 Australia ABN 16 001 268 211    | [F]+612 9436 4873 [E] info@morrisbray.com.au [W] www.morrisbray.com.au itects: Terry Morris 3354 Garry Bray 3555  STREET ADDRESS phone : (02) ( fax : (02) ( email: ema email: ema | SCALE: DRAWN BY: DATE: CHECKED: QA: 0000 0000 0000 14/12/2010 | 09026 <b>DA-03</b>      | R      |
| TANDARDS,                                                                                                                                                                                       | No. DATE     | REVISION / ISSUE DETAILS |   | NSW Architects Registration Board Nominated Archite | itects: Terry Morris 3354 Garry Bray 3555 email: ema                                                                                                                               | ail address 1:250 @B1 MBA 09026 DAd.pin                       | 09020 <b>DA-03</b>      |        |