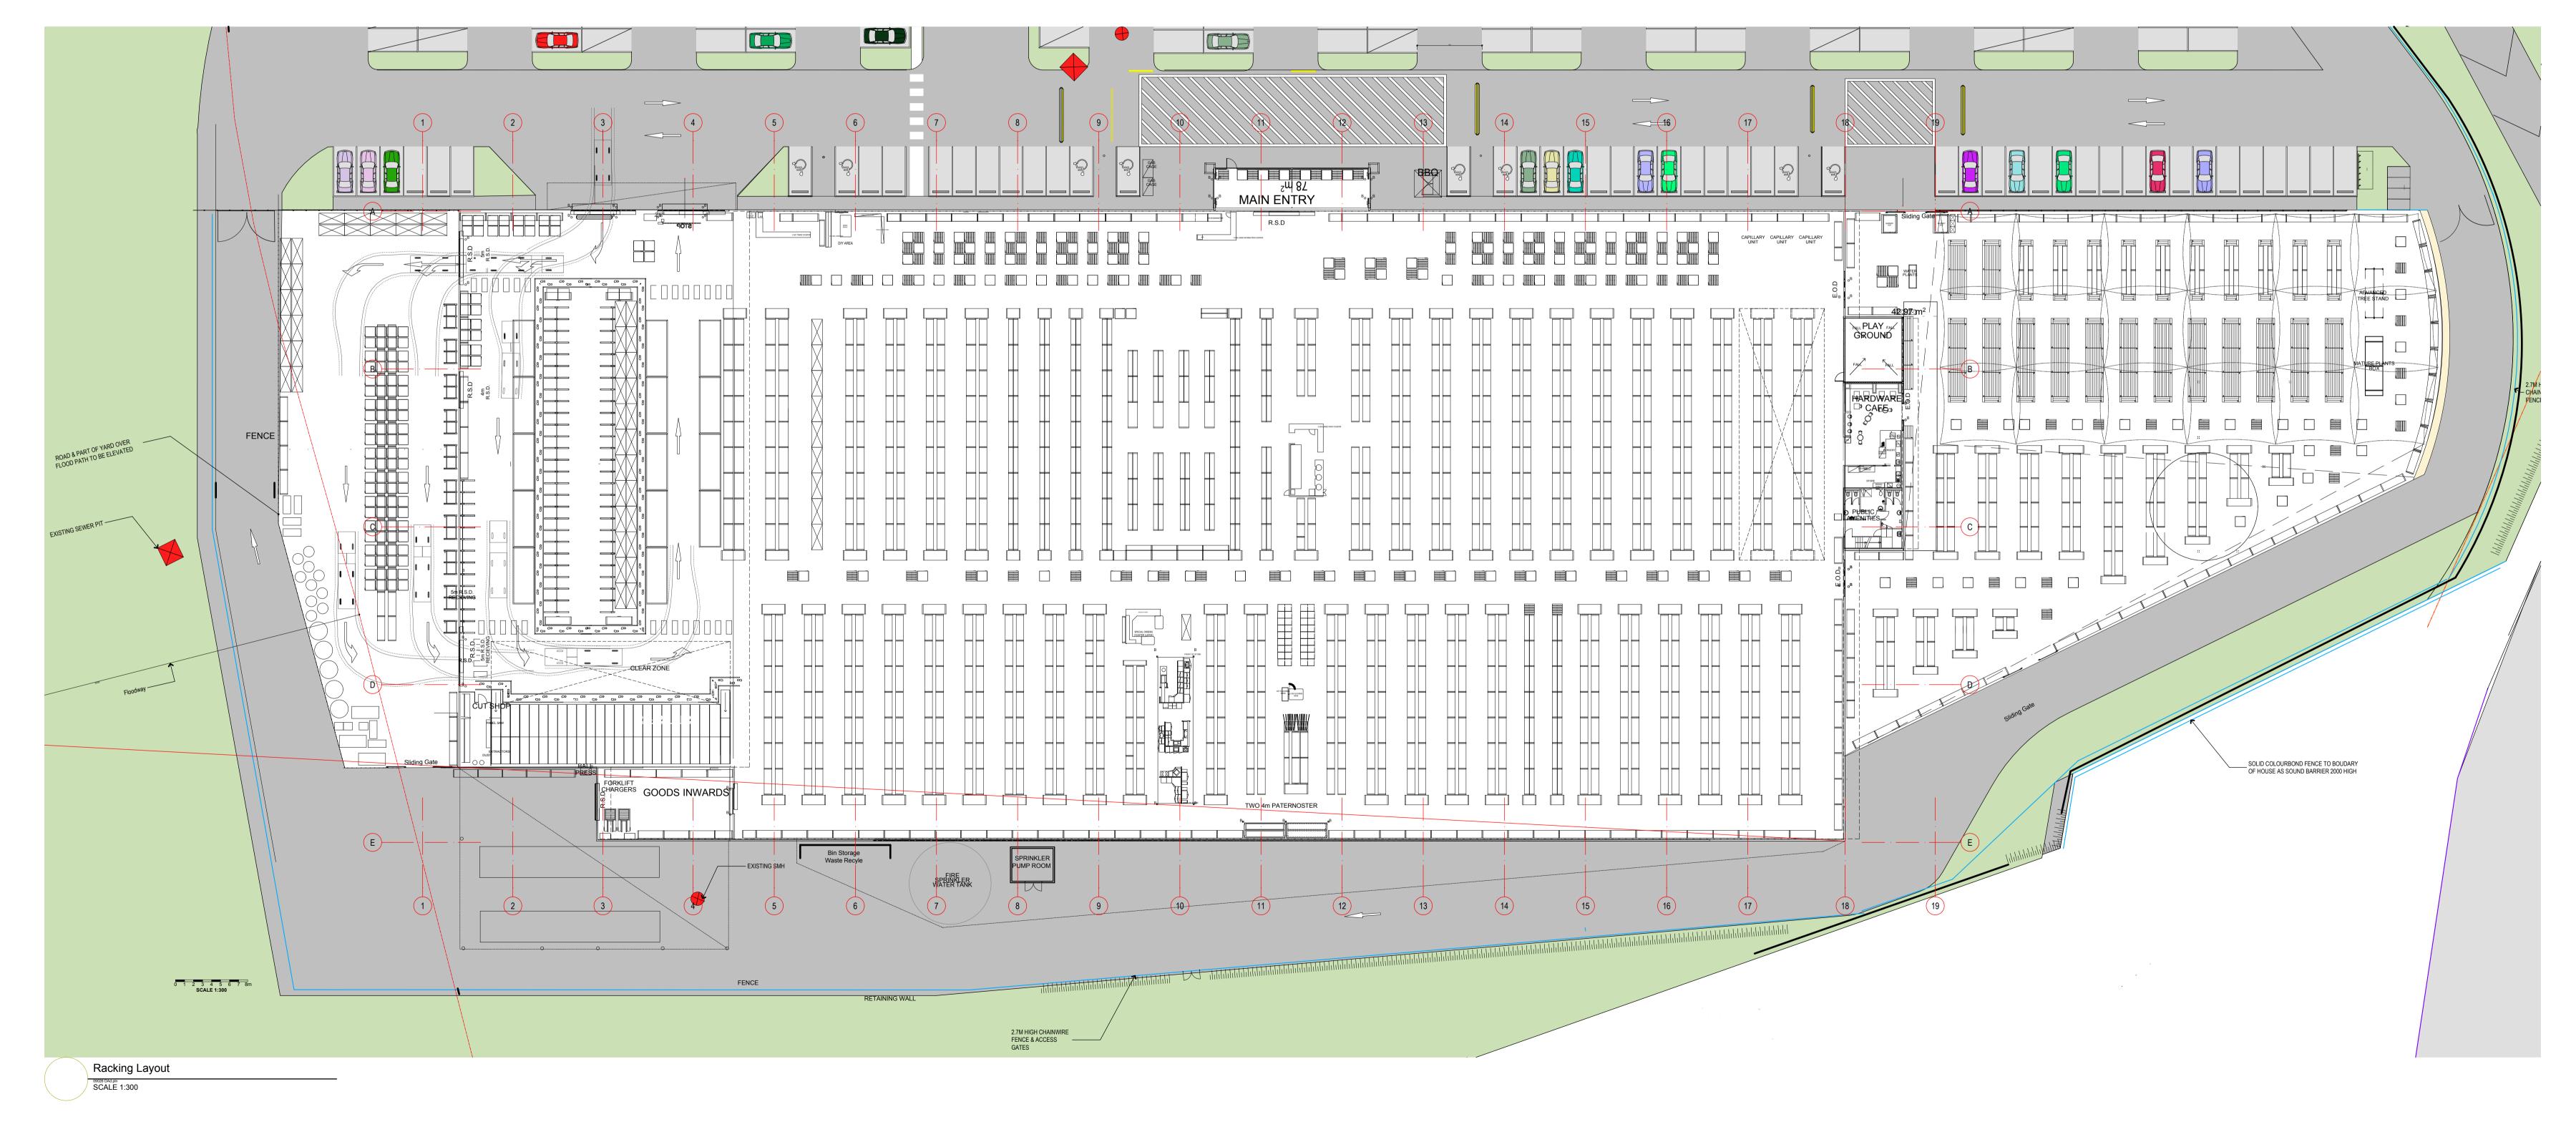

| NOTES:                                                                                                                                                                                          |              |                          |   | ARCHITECTS                                          | CLIENT                                                                                                                                                                             | PROJECT:                                                      | DRAWING TITLE:          |        |
|-------------------------------------------------------------------------------------------------------------------------------------------------------------------------------------------------|--------------|--------------------------|---|-----------------------------------------------------|------------------------------------------------------------------------------------------------------------------------------------------------------------------------------------|---------------------------------------------------------------|-------------------------|--------|
|                                                                                                                                                                                                 |              |                          |   |                                                     | Parchitects Bunnings Warehouse                                                                                                                                                     | Proposed new store                                            | Floor plan              |        |
| OPYRIGHT © ALL RIGHTS RESERVED, THIS DRAWING MAY<br>OT BE REPRODUCED OR TRANSMITTED IN ANY FORM OR BY ANY<br>IEANS IN PART OR IN WHOLE WITHOUT PERMISSION OF MORRIS<br>RAY ARCHITECTS PTY. LTD. |              |                          | 7 | morrisbray                                          | architects   Durinings Warehouse                                                                                                                                                   | 1a Minmi Road                                                 | Floor plan              |        |
|                                                                                                                                                                                                 |              |                          | · | _                                                   |                                                                                                                                                                                    | Newcastle, NSW                                                |                         |        |
| ALL LEVELS AND DIMENSIONS TO BE VERIFIED PRIOR TO<br>COMMENCEMENT OF WORK.<br>ISE FIGURED DIMENSIONS ONLY. DO NOT SCALE.                                                                        |              |                          |   | Morris Bray Architects<br>186-188 Willoughby Rd     | [P]+612 9439 6622<br>[F]+612 9436 4873                                                                                                                                             | , , , , , , , , , , , , , , , , , , ,                         | JOB No: DRAWING NUMBER: | ICCLIE |
| SE FIGURED DIMENSIONS ONLY. DO NOT SCALE.  LL WORK TO COMPLY WITH CURRENT REGULATIONS AND S.A.A.                                                                                                | A 30:08:2010 | DA APPLICATION ISSUE     |   | Crows Nest NSW 2067 Australia ABN 16 001 268 211    | [F]+612 9436 4873 [E] info@morrisbray.com.au [W] www.morrisbray.com.au itects: Terry Morris 3354 Garry Bray 3555  STREET ADDRESS phone : (02) ( fax : (02) ( email: ema email: ema | SCALE: DRAWN BY: DATE: CHECKED: QA: 0000 0000 0000 14/12/2010 | 09026 <b>DA-03</b>      | R      |
| TANDARDS,                                                                                                                                                                                       | No. DATE     | REVISION / ISSUE DETAILS |   | NSW Architects Registration Board Nominated Archite | itects: Terry Morris 3354 Garry Bray 3555 email: ema                                                                                                                               | ail address 1:250 @B1 MBA 09026 DAd.pin                       | 09020 <b>DA-03</b>      |        |